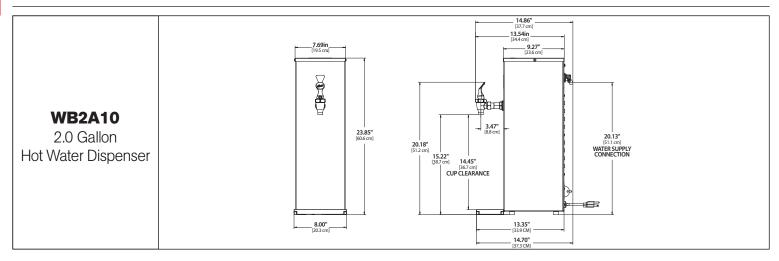

## **Specifications**

| MODEL # | DESCRIPTION                    | HEIGHT x WIDTH x DEPTH  | GAL/HR   |  |  |
|---------|--------------------------------|-------------------------|----------|--|--|
| WB2A10  | 2.0 Gallon Hot Water Dispenser | 23.85″ x 8.00″ x 14.86″ | 5.0 gal. |  |  |

| <b>Utility Req</b> | quirement |       | ELECTRICAL |                 |             |      | WATER |          |            |             |                   |           |
|--------------------|-----------|-------|------------|-----------------|-------------|------|-------|----------|------------|-------------|-------------------|-----------|
| MODEL #            | PHASE     | VOLTS | AMPS       | MIN.<br>CIRCUIT | HEAT CONFIG | WIRE | WATTS | HERTZ    | CONNECTOR  | PRESSURE    | MIN.<br>FLOW RATE | TANK VOL. |
| WB2A10             | 1 PH      | 120V  | 13.3A      | 15A             | 1 x 1600W   | 2W+G | 1600W | 50/60 Hz | 1/4" Flare | 20 - 90 psi | 1.0 GPM           | 2.0 gal.  |