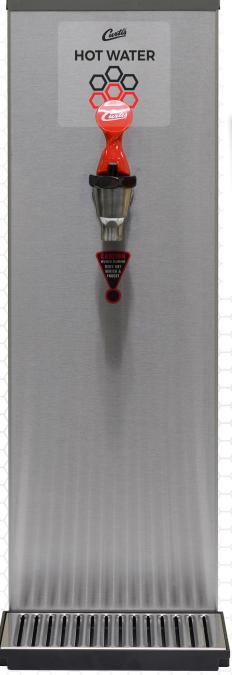

## 2 Gallon Water Dispenser – WB2A10

WB2A10 2.0 Gallon Hot Water Dispenser

## Features

Two Gallon Water Dispenser Durable Stainless Steel Construction Space Saving Design Easy To Clean Drip Tray Included Temp. Setting: 200°F (93.3°C)

## 2.0 Gallon Hot Water Dispenser – WB2A10